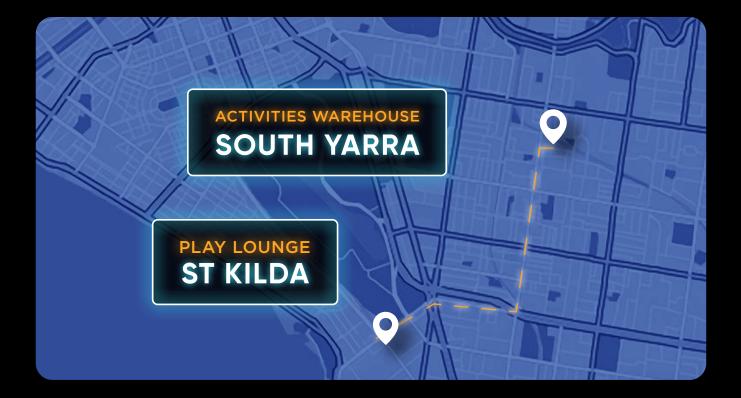

# AFTER PARTY AT PLAY LOUNGE

Following your Activities Warehouse session, Play Lounge St Kilda entry can be included for \$50 per head where you can party to 1am with up to **50 party girls**!

(Can also get a Drinks Package - Enquire on Booking)

### **LESS THAN A 10 MINUTE UBER RIDE!**