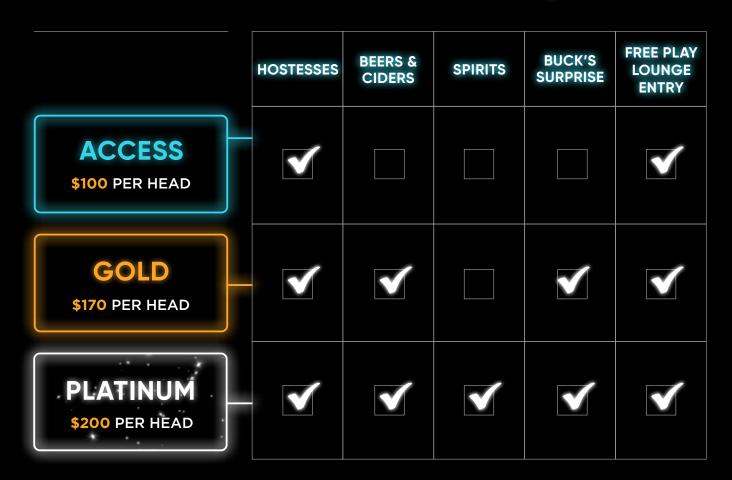

# All packages include 3 hours of unlimited access to activities, private area with direct bar access and roaming sexy refs in lingerie & bikinis!

|                            | SEXY<br>HOSTESSES | BEERS & CIDERS | SPIRITS  | PERSONAL<br>WAITRESSES |
|----------------------------|-------------------|----------------|----------|------------------------|
| ACCESS<br>\$90 PER HEAD    | <b>√</b>          |                |          |                        |
| GOLD<br>\$165 PER HEAD     | <b>√</b>          |                |          |                        |
| PLATINUM<br>\$190 PER HEAD | <b>√</b>          |                | <b>√</b> | <b>√</b>               |