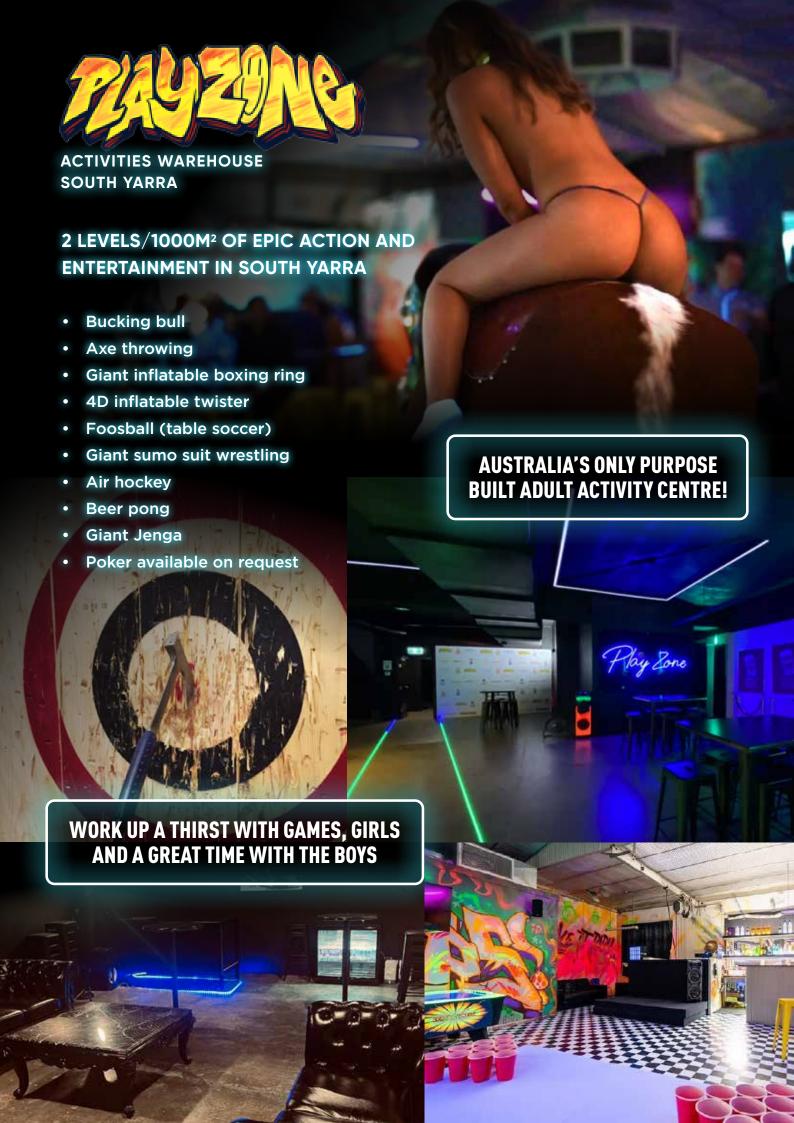

# All packages include 3 hours of exclusive access to the VIP Loft for up to 40 guests

| GROUP SIZE   | PARTY HOSTESSES |  |  |
|--------------|-----------------|--|--|
| 11-19 GUESTS | 6+              |  |  |
| 20-25 GUESTS | 12+             |  |  |
| 26+ GUESTS   | 14+             |  |  |