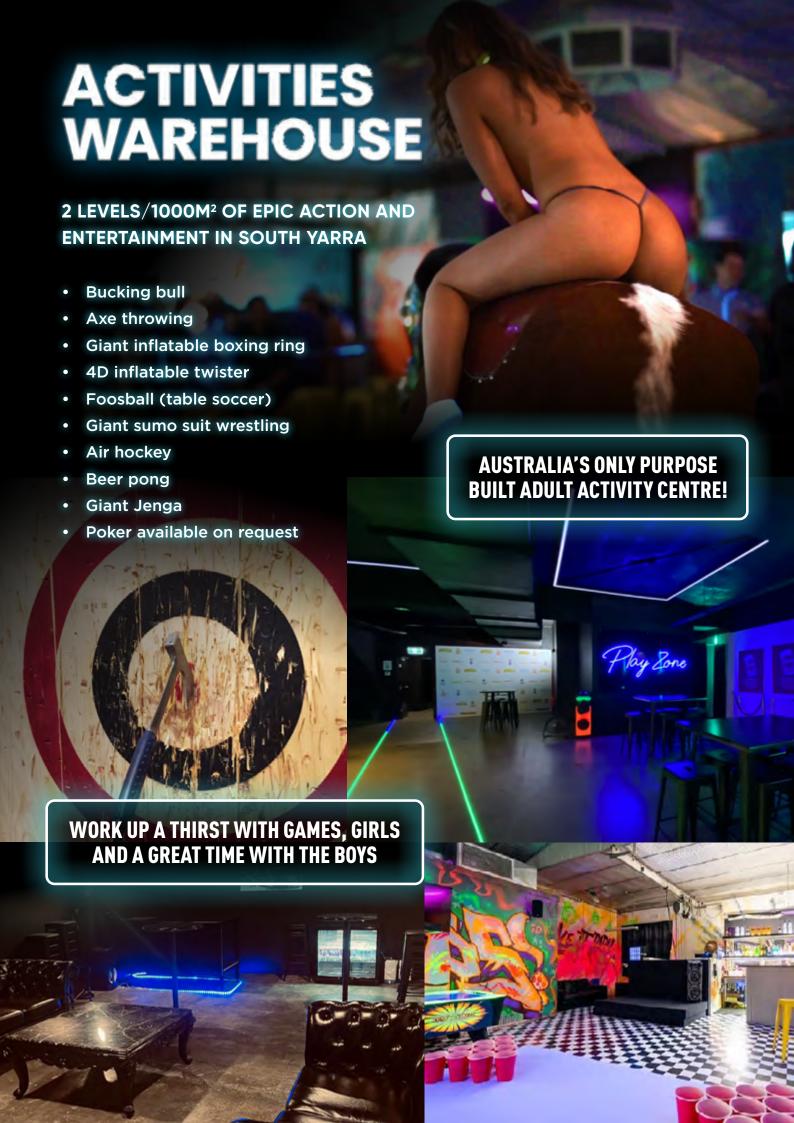

## BOOKINGS AVAILABLE 7 DAYS A WEEK FROM 11AM TO 1AM

All packages include 3 hours of unlimited access to activities, private area with direct bar access and roaming sexy refs in lingerie!

|                         | SEXY<br>HOSTESSES | BEERS & CIDERS | SPIRITS  | VIP ROOM | PERSONAL<br>WAITRESSES |
|-------------------------|-------------------|----------------|----------|----------|------------------------|
| ACCESS<br>\$90 PER HEAD | <b>√</b>          |                |          |          |                        |
| GOLD<br>\$155 PER HEAD  | <b>▼</b>          | V              |          |          |                        |
| VIP X \$190 PER HEAD    | <b>√</b>          | <b>√</b>       | <b>√</b> | <b>✓</b> | <b>✓</b>               |

## VIP X

- Private luxury VIP room adjacent to the main bar for your own exclusive use.
- 3 hour drinks package including basic spirits, beers and ciders.
- Personal sexy waitresses to serve you drinks.

## ADDITIONS

- Extra party girls can be added upon request (topless optional)
- Pizzas can be added for an extra \$10 per head
- Longer sessions and custom packages available upon request
- Bubble bath fun: The buck with x2 girls - \$450 (15 mins)